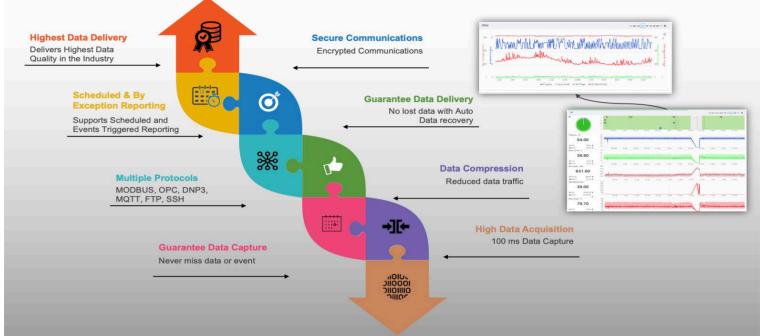

ching).

DOF Surveillance

- Realtime Data Monitoring and Control
- Asset Modeling
- Data Analysis and Diagnostics
- Machine Learning and Predictive Modeling

- Private/Public Cloud or on-premise installation
- Scalable and reliable SCADA Engine
- Scalable Built-In Time-Series Historian
- Integrated Platform and Analytics DOF Solution
- Accelerates DOF Deployment Speed
- Device Management System
- Business Intelligence Engine
- HTML5, iOS and Android Apps Visualization
- ESP Performance Analysis
- ESP Rule based diagnostics
- LiftXp Artificial Lift Design and Solution
- LiftXP ESP Sizing
- Built-In Reporting Engine
- Optimized communication to reduce data traffic size
- Multiple Data Collection scheduler for each Assets









# evinsys

### Smart Data Delivers the Highest Data Quality



#### **OptiLynx Machine Learning Engine**

- Wizard Workflow Engine
- Develop, Verify and Test
- Supports Uni and Multi Variant Parameters
- Integrated Realtime Engine
- Deploy/Publish Models in the Cloud or in out Edge Device
- Supervised and Unsupervised
- Time Variant Models
- Condition Probability Detection Index (CPDI %)
- Realtime Execution
- No ML knowledge required
- Workflow Process
- Multivariant model
- Multi-Model ML Engine
- Can use only ONE Data History
- Ability to create Synthetic Data
- Model Training & Validation
- Model Validation

#### LiftXp Software

- Cost-Effective Cloud-based Electrical Submersible Pump (ESP) Sizing Software
- Supports all manufacturer's pump; several Sizing Modules (Basic, Gassy, Advance and Supports for Horizontal Pump System).